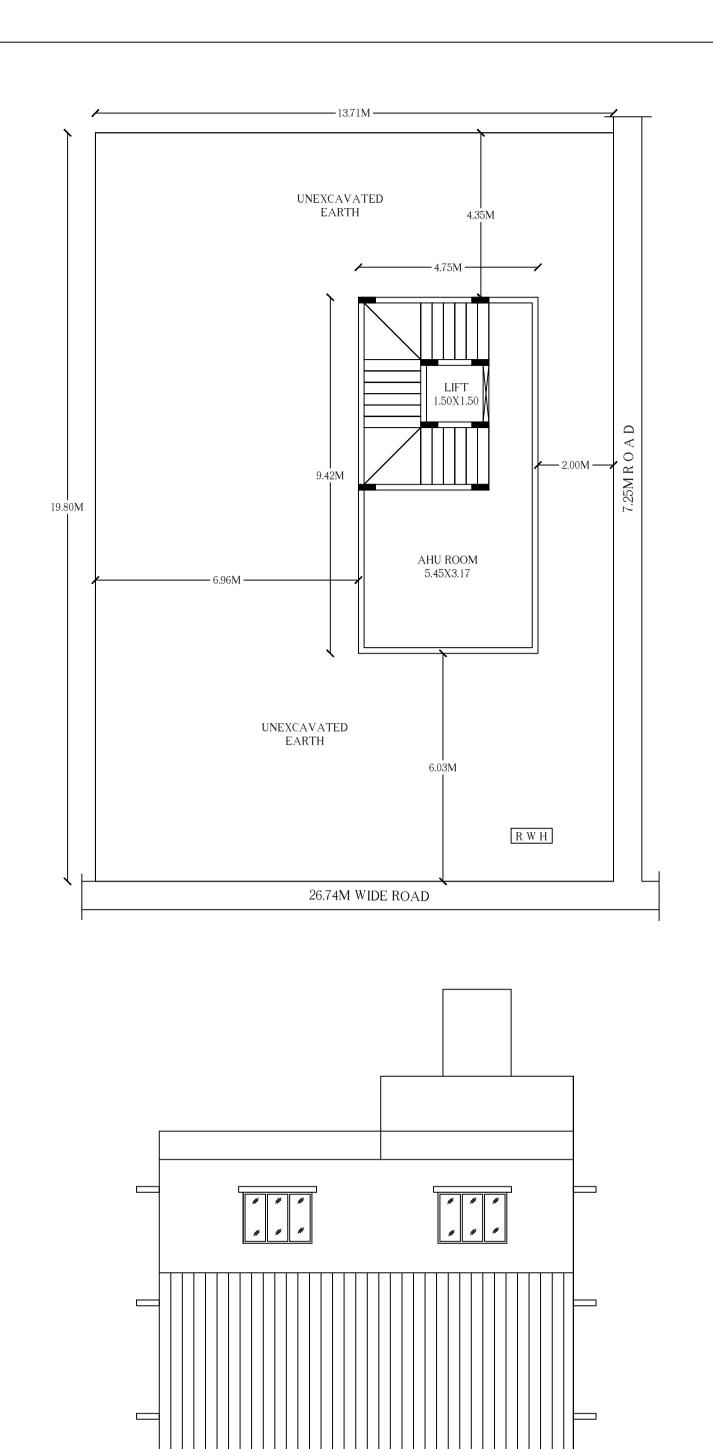

3.129.82 area reserved for car parking shall not be converted for any other purpose. 4.Development charges towards increasing the capacity of water supply, sanitary and power main has to be paid to BWSSB and BESCOM if any.