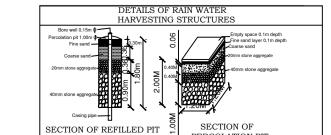

responsibilities specified in Schedule - IV (Bye-law No. 3.6) under sub section IV-8 (e) to (k). 14. The building shall be constructed under the supervision of a registered structural engineer. 15.On completion of foundation or footings before erection of walls on the foundation and in the case of columnar structure before erecting the columns "COMMENCEMENT CERTIFICATE" shall be obtained. 16.Drinking water supplied by BWSSB should not be used for the construction activity of the building. 17. The applicant shall ensure that the Rain Water Harvesting Structures are provided & maintained in good repair for storage of water for non potable purposes or recharge of ground water at all times having a minimum total capacity mentioned in the Bye-law 32(a).