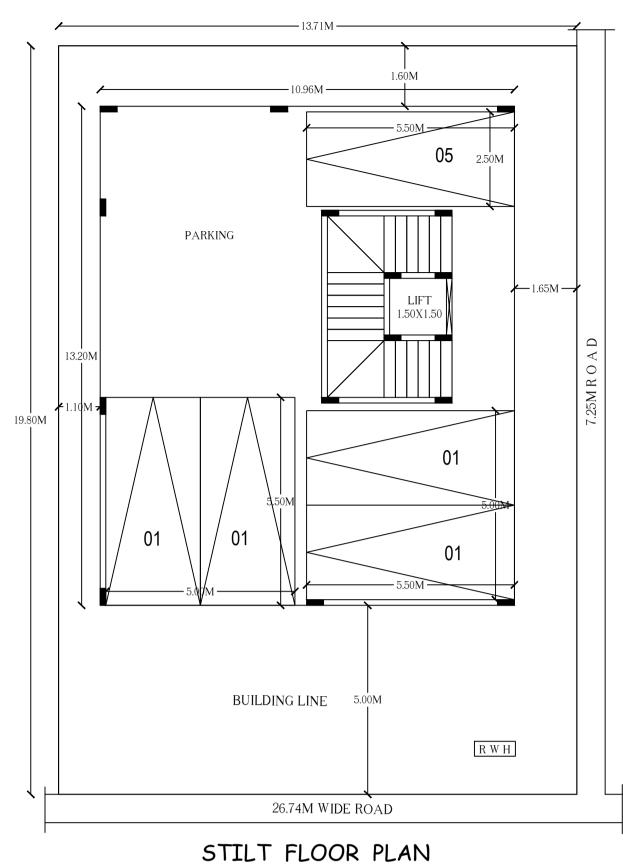

3.129.82 area reserved for car parking shall not be converted for any other purpose. 4.Development charges towards increasing the capacity of water supply, sanitary and power main has to be paid to BWSSB and BESCOM if any.