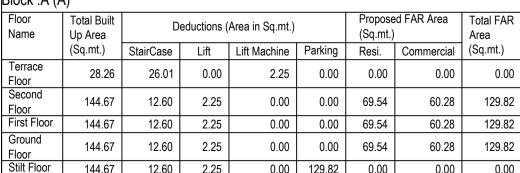

| 2.25 | 0.00         | 0.00    | 69.54                      | 60.28      | 129.82            |  |
| First Floor       | 144.67 | 12.60                       | 2.25 | 0.00         | 0.00    | 69.54                      | 60.28      | 129.82            |  |
| Ground<br>Floor   | 144.67 | 12.60                       | 2.25 | 0.00         | 0.00    | 69.54                      | 60.28      | 129.82            |  |
| Stilt Floor       | 144.67 | 12.60                       | 2.25 | 0.00         | 129.82  | 0.00                       | 0.00       | 0.00              |  |
| Basement<br>Floor | 44.75  | 12.60                       | 2.25 | 0.00         | 0.00    | 29.90                      | 0.00       | 29.90             |  |

651.69 89.01 11.25 2.25 129.82 238.52 180.84 419.36



Other Parking

R.C.C ROOF-

R.C.C CHAJJA —

0.15 BRICK WALL —

WINDOW -

Block USE/SUBUSE Details Block Land Use Block SubUse Block Structure Residential Hostel Commercial Office

SECTION A-A

Required Parking(Table 7a)

> 0 Residential I Hostel Commercial Office > 0 180.84

Parking Check (Table 7b) Vehicle Type Area (Sq.mt.) Area (Sq.mt.) 68.75 Total Car 68.75 68.75

68.75